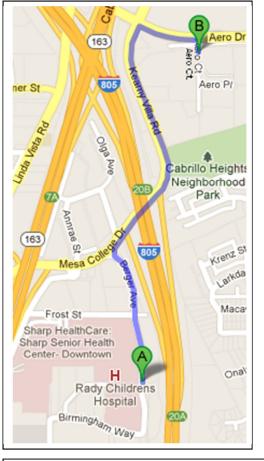

## **Directions to N. U from Rady Children's Hospital:**

- 1. Head North on Children's Way
- 2. Continue North on Berger Ave.
- 3. Right on Mesa College Dr.
- 4. Continue North on Kearny Villa Rd.
- 5. Right on Aero Dr.
- 6. Take 1<sup>st</sup> Right on Aero Ct.
- 7. N.U. Parking Structure on the right.
- 8. \*\*\*Must Park on Upper Level\*\*\*