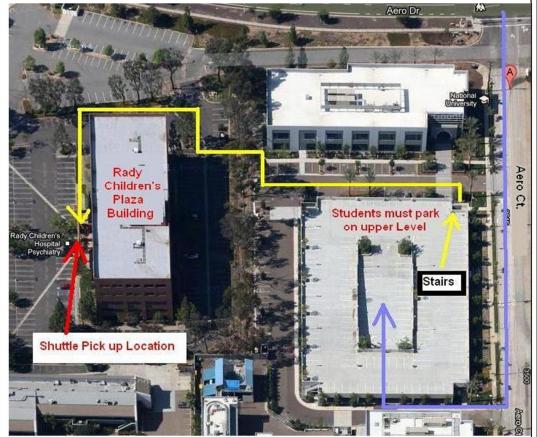

## **Instructions: (see picture below)**

- 1. Follow purple line while driving to locate Upper Level of N.U. parking structure.
- 2. All Employees & Students must park at upper level.
- 3. Stairs located at North-East corner of Structure.
- 4. Follow yellow line to front of Rady Children's Plaza
- 5. Shuttle pick up point is in front of Plaza.
- 6. Shuttle schedule posted at front of Plaza