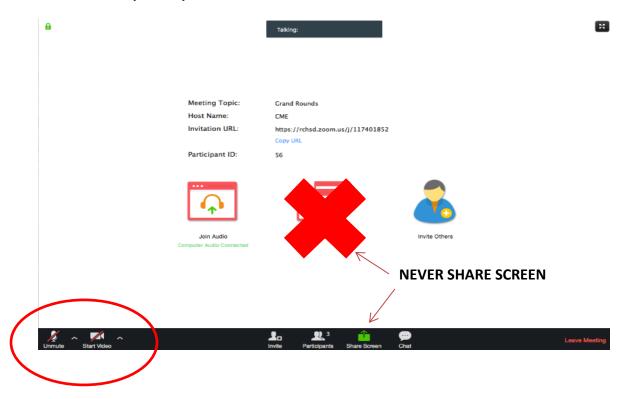

Be sure to always have your audio muted and video turned off.

## PLEASE BE SURE TO HAVE AUDIO AND VIDEO TURNED OFF!

**DO NOT SHARE SCREEN!** 