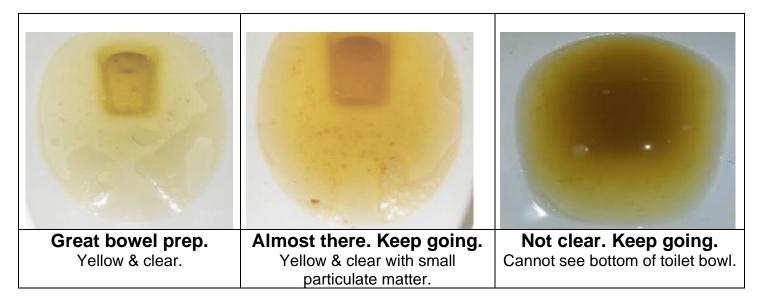

Your child can drink CLEAR LIQUIDS <u>until 2 hours before procedure</u>. STOP ALL LIQUIDS 2 HOURS BEFORE THE PROCEDURE. NO FOOD IS ALLOWED (NO EATING FOOD) ALL DAY and BEFORE THE PROCEDURE.

By 3 PM, if stools are NOT a clear liquid (See Great bowel prep photo below) Call 858-966-4003 (option 3) to discuss with GI nurse.