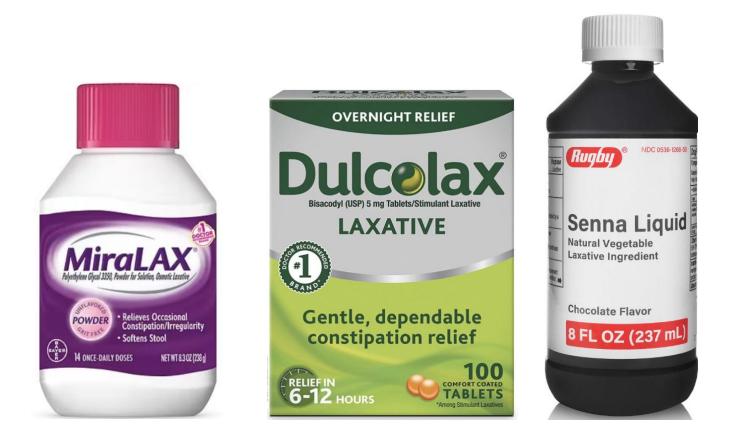

#### **MEDICATIONS:**

MiraLAX OR Generic Polyethylene Glycol

Dulcolax (*tablets*) OR Generic Bisacodyl (*tablets*) OR Senna (*liquid*) CLEAR LIQUIDS: Water, tea, Gatorade, or sports drink to mix MiraLAX. AVOID anything RED, BLUE, or PURPLE - It could look like blood when it comes out as stool.

## <u>At 8 am:</u>

Have your child take 1 tablet(s) of Dulcolax (Bisacodyl) OR 5 mL of Senna

### 1 hour after taking Dulcolax (Bisacodyl) OR Senna:

Mix 51 g (= 3 capfuls or packets) of MiraLAX (polyethylene glycol) with 24 ounces of clear liquid. Have your child drink 3 to 4 ounces of this mixture every 15 to 20 minutes.