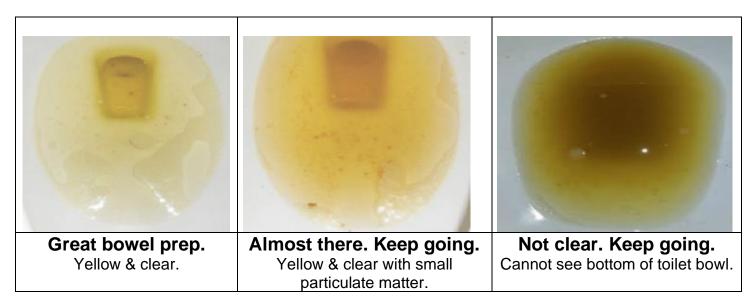

## By 3 PM, if stools are NOT a clear liquid (See Great bowel prep photo below) Call 858-966-4003 (option 3) to discuss with GI nurse.