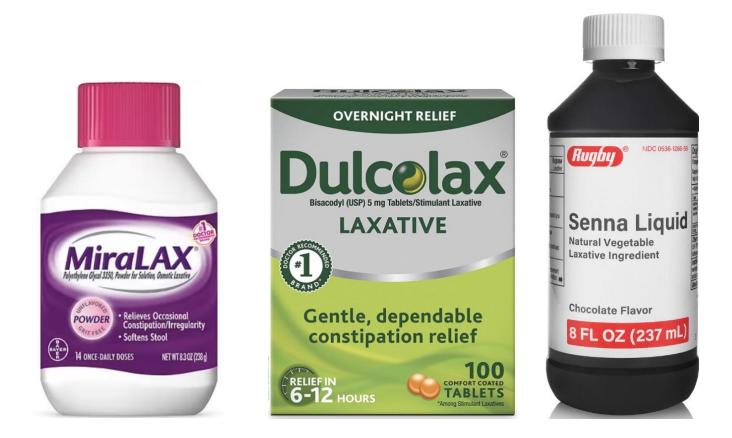

### WHAT YOU WILL NEED FOR CLEAN OUT (All are over the counter medications)

#### **MEDICATIONS:**

MiraLAX OR Generic Polyethylene Glycol

Dulcolax (*tablets*) OR Generic Bisacodyl (*tablets*) OR Senna (*liquid*) CLEAR LIQUIDS: Water, tea, Gatorade, or sports drink to mix MiraLAX. AVOID anything RED, BLUE, or PURPLE - It could look like blood when it comes out as stool.