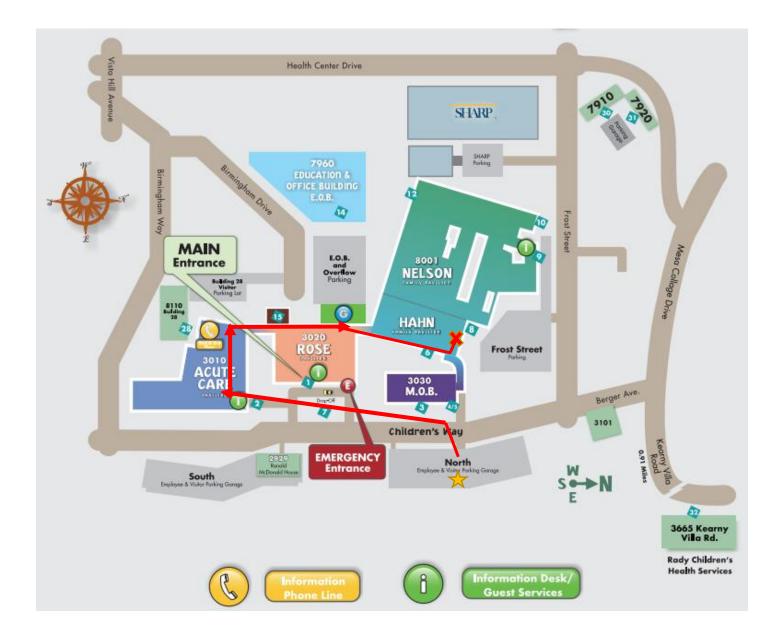

## **Directions to Rady Children's Hospital Outpatient Procedure Center (OPC)**

## ★ PARKING:

- Park in the North Visitor's Parking Garage on Children's Way
- Parking Rates (Validation no longer necessary)
  - o First 30 minutes Free
  - o \$4 for 4 Hours
  - o \$2 per hour thereafter
  - o \$20 daily maximum

## ENTRANCE/CHECK IN:

- 1. Check in at the Acute Care Pavilion (ACP) Information Desk at 3010 Children's Way, San Diego CA 92123
- 2. Take Main Elevator to 3<sup>rd</sup> Floor
- 3. Exit Elevator and turn left. Once hallway ends turn right. Follow hallway until it dead ends.
- 4. Turn left
- 5. K Check in at Outpatient Procedure Center (Registration Entrance on the left)