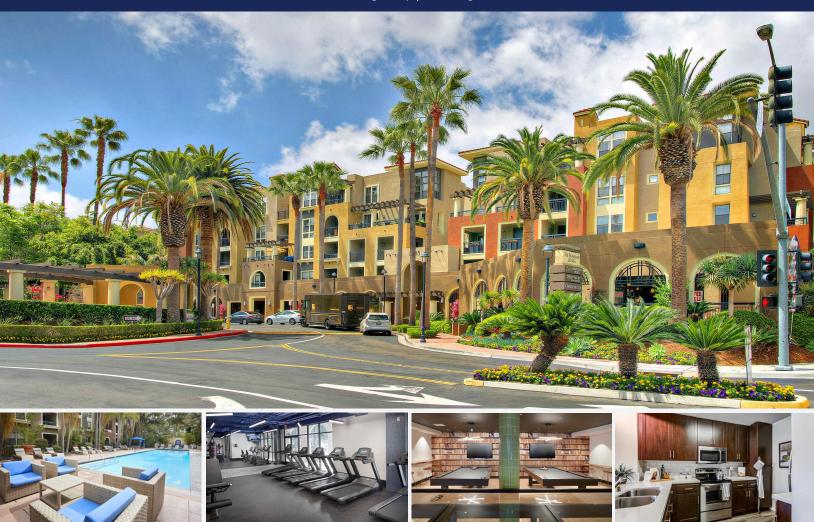

## THE PROMENADE RIO VISTA

2185 Station Village Way | San Diego, CA 92108

## **Community Features**

- Property Built in 2002
- Elegant Clubhouse with Billiards and Game Room
- Two Resort-Style Swimming Pools and Spas
- Executive Business Center
- State-of-the-Art Fitness Center
- Media Lounge
- Grilling and Picnic Areas
- Electric Car Charging Stations
- Controlled/Gated Community Access
- Pet Friendly with Dog Park
- Professionally Managed
- Convenient Freeway Access
- Nearby Shopping, Dining and Entertainment
- Close to Public Transportation

## **Apartment Home Features**

- Fully Furnished
- Fully-Equipped Kitchen
- In Home Washer and Dryer
- Central Air Conditioning and Heating
- Granite Countertops
- Stainless Steel Appliances
- Tiled Kitchen Backsplash
- Wood-Style Plank Flooring
- Breakfast Bar\*
- Track Lighting
- Private Balcony or Patio\*
- Spacious Walk-In Closets\*
- Kitchen Pantries
- \*Select Apartment Homes Only