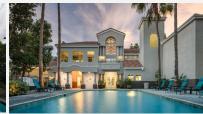

## **Community Features**

- Skyline and Sunset Views
- Gate-controlled Subterranean Parking with Elevator Access to all Floors
- Resort-style Pools and Spas
- Private Courtyards with BBQ and Picnic Area
- Resident Lounge with Billiards Table and Gaming
- Business Center
- Fitness Center with Cardio and Weight Training Equipment
- Racquetball Courts
- Sauna