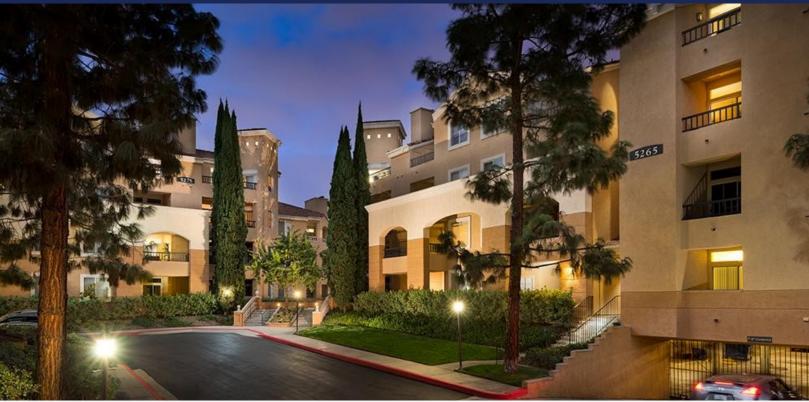

5305 Toscana Way | San Diego, CA 92122

## **Community Features**

- Skyline and Sunset Views
- Gate-controlled Subterranean Parking with Elevator Access to all Floors
- Resort-style Pools and Spas
- Private Courtyards with BBQ and Picnic Area
- Resident Lounge with Billiards Table and Gaming
- Business Center
- Fitness Center with Cardio and Weight Training Equipment
- Racquetball Courts
- Sauna