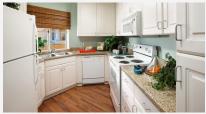

## **Apartment Home Features**

- Nine-foot and Vaulted Ceilings
- White Cabinetry, Granite Countertops, Wood Style Flooring, Designer Paint, Lighting and Crown Molding
- Oversized Windows
- Wood-Burning Fireplace with Hearth
- Refrigerator with Ice Maker
- Full-size Washer/Dryer
- Walk-in Closets
- Central Heat and Air Conditioning
- Huge Private Patio or Balcony
- Dog Friendly Locations